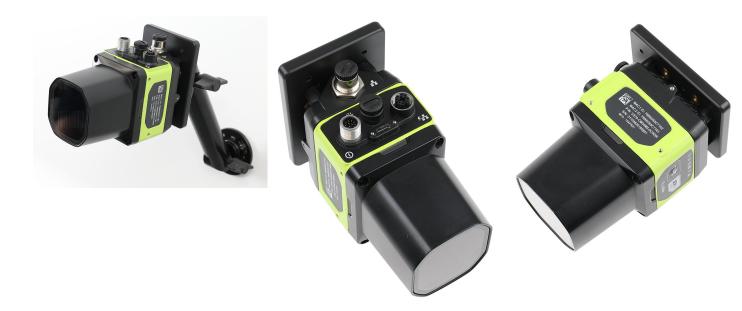

# Mounting Plate for Zebra FS70/FS40/FS20/FS10

Part #216480

\$24.99

Engineered for professional-grade performance, this robust mounting plate seamlessly integrates Zebra FS70 and FS40 scanners with the Proclip Pedestal mount. Built for daily use in demanding environments, its durable construction ensures your equipment stays securely in place. Enhance efficiency, safety, and comfort by keeping your scanner within easy sight and reach, streamlining your workflow for maximum productivity. Perfect for tough work conditions where reliability matters most.

### Compatibility

- Zebra FS10
- Zebra FS20
- Zebra FS40
- Zebra FS70