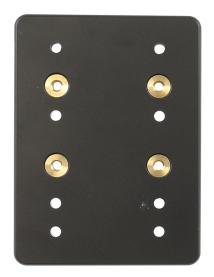

# Mounting Plate for Zebra FS70/FS40/FS20/FS10

Part #216480

\$24.99

Engineered for professional-grade performance, this robust mounting plate seamlessly integrates Zebra FS70 and FS40 scanners with the Proclip Pedestal mount. Built for daily use in demanding environments, its durable construction ensures your equipment stays securely in place. Enhance efficiency, safety, and comfort by keeping your scanner within easy sight and reach, streamlining your workflow for maximum productivity. Perfect for tough work conditions where reliability matters most.

#### **Features**

- Secure & Durable: Strong construction ensures your Zebra FS70, FS40, FS20, or FS10 scanners stay firmly in place, even in the toughest environments.
- Optimized Workflow: Keeps your equipment within easy sight and reach for a more efficient and comfortable working experience.
- **Professional-Grade:** Designed for daily use with the Proclip Pedestal mount, perfect for demanding, industrial applications.