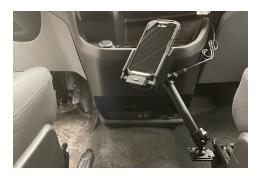

### **Seat Rail AMPS Plates**

Part #216280

\$104.99

This seat rail mount is designed with 2 solid sections that and 2 ball joints to provide convenient adjustment to virtually any angle.

The bottom section slides in under a seat rail bolt to provide a secure platform. The lower section then attaches to a ball joint to enable multiple angles.

The center section is made of 2 solid rods that can be adjusted to a more open or more closed position to adjust the height of the overall mount.

The top features a wing nut and ball mount that will allow the AMPS plate to face virtually any direction so that any attached holder or cradle can be positioned for the most comfortable use or viewing angle for the operator.