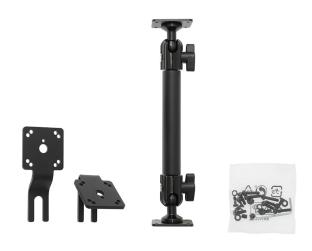

### **Seat Rail AMPS Plates**

Part #216280

\$104.99

This seat rail mount is designed with 2 solid sections that and 2 ball joints to provide convenient adjustment to virtually any angle.

The bottom section slides in under a seat rail bolt to provide a secure platform. The lower section then attaches to a ball joint to enable multiple angles.

The center section is made of 2 solid rods that can be adjusted to a more open or more closed position to adjust the height of the overall mount.

The top features a wing nut and ball mount that will allow the AMPS plate to face virtually any direction so that any attached holder or cradle can be positioned for the most comfortable use or viewing angle for the operator.

#### **Features**

- Slides under Seat Rail Bolt
- Ball Joint Adjusts to Any Angle
- AMPS Compatible Mounting Plate
- Compatible with ProClip Cradles and Holders