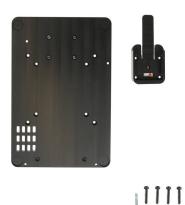

### **Zebra Printer Mount Kit**

Part #216252

\$179.99

This printer mount offers an easy and secure way to mount your ZD220 / ZD230 printer. The quick release speed clip combines the convenience of mounting with the ease of quick release for maximum functionality.

#### **Features**

This printer mount offers an easy and secure way to mount your ZD220 / ZD230 printer. The quick release speed clip combines the convenience of mounting with the ease of quick release for maximum functionality.

- Provides the perfect mounting platform
- Includes quick release Speed Clip for easy removal from mounting surface
- Pre-drilled holes for AMPS hole patterns
- Made of high grade black Acetal plastic