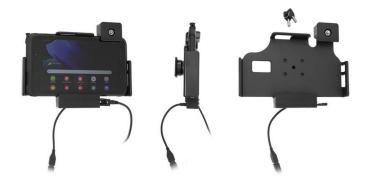

# Samsung Galaxy Tab Active3 Active2

Part #216170

\$129.99

#### **Features**

- Custom fit to tablet with original skin
- Fits both the Samsung Galaxy Tab Active3 and Tab Active2
- Includes tilt-swivel to angle cradle 15 degrees any direction
- Key Lock secures the tablet in the cradle
- Cigarette Lighter Adapter
- Allows access to the USB-C Port and Headphone Jack while docked

#### **Power Specs:**

- Charging cable permanently attached to cradle
- Works in 12 / 24 V vehicle power outlets
- Power plug converts from 12 /24 V to 5 V output
- LED illuminated power indicator