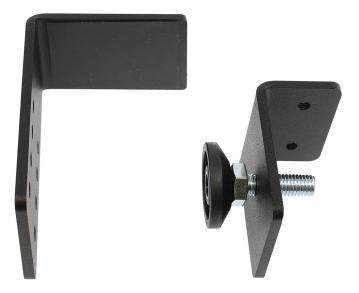

## Clamp Mount for Flat Surfaces

Part #216484

\$74.99

Secure your devices without drilling into your desk, workbench, or flat surface using this durable, adjustable desktop mount. Designed to work with any ProClip pedestal, it clamps securely to various surface thicknesses with protective rubber pads to prevent scratches and ensure a firm grip. Compact and reliable, it's the perfect solution for organizing your workspace without permanent modifications.

#### **Features**

Secure your devices without drilling into your desk, workbench, or flat surface using this durable, adjustable desktop mount.

- Clamps securely to desks, workbenches, or flat surfaces without damaging them
- Adapts to a range of surface thicknesses with a precise, secure grip
- Includes Allen wrench for quick, secure installation