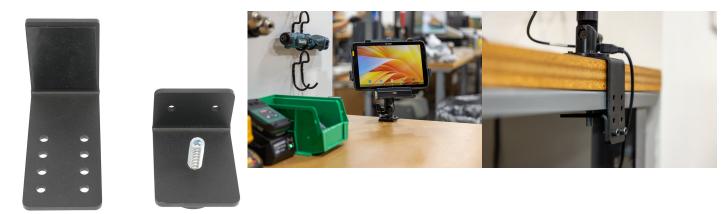

## Clamp Mount for Flat Surfaces

Part #216484

\$74.99

Secure your devices without drilling into your desk, workbench, or flat surface using this durable, adjustable desktop mount. Designed to work with any ProClip pedestal, it clamps securely to various surface thicknesses with protective rubber pads to prevent scratches and ensure a firm grip. Compact and reliable, it's the perfect solution for organizing your workspace without permanent modifications.

#### **Features**

Secure your devices without drilling into your desk, workbench, or flat surface using this durable, adjustable desktop mount.

- Clamps securely to desks, workbenches, or flat surfaces without damaging them
- Adapts to a range of surface thicknesses with a precise, secure grip
- Includes Allen wrench for quick, secure installation

### **Image Gallery**