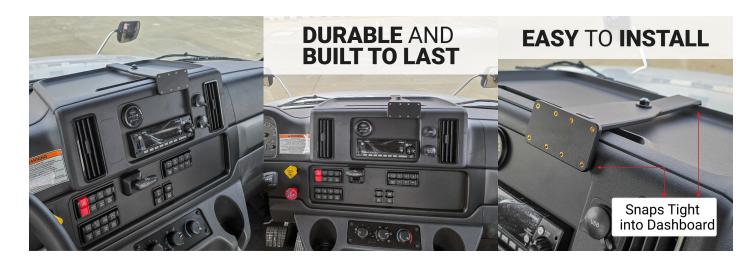

# Freightliner M2-Series Extra-Strength Center Dash Mount

Part #213586

\$124.99

This ProClip Center Dash mount is custom-made for your Freightliner starting in 2024 (See below for full list of compatibility). The mount attaches to the dashboard above the radio. Combine with a ProClip device holder to make a custom mounting solution for your phone or GPS. The ProClip Center Mount clips tightly into the seams of the dashboard in seconds. No drilling holes or dismantling of the dashboard is required.

#### **Features**

This exact-fit ProClip dash mount is designed specifically for your Freightliner and securely attaches on top of the console.

- Secure mounting base for iPhone, Samsung, cell phones and GPS devices
- Center location for optimal phone viewing and hands-free use
- Easy installation. Clips tightly into seams of the dashboard
- · High-quality ABS plastic is built to last