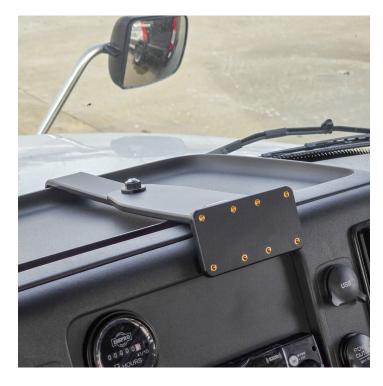

# Freightliner M2-Series Extra-Strength Center Dash Mount

Part #213586

\$124.99

This ProClip Center Dash mount is custom-made for your Freightliner starting in 2024 (See below for full list of compatibility). The mount attaches to the dashboard above the radio. Combine with a ProClip device holder to make a custom mounting solution for your phone or GPS. The ProClip Center Mount clips tightly into the seams of the dashboard in seconds. No drilling holes or dismantling of the dashboard is required.

#### **Features**

This exact-fit ProClip dash mount is designed specifically for your Freightliner and securely attaches on top of the console.

- Secure mounting base for iPhone, Samsung, cell phones and GPS devices
- Center location for optimal phone viewing and hands-free use
- Easy installation. Clips tightly into seams of the dashboard
- · High-quality ABS plastic is built to last