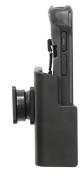

### N/A

Part #3PTY-PCLIP-711306

\$49.99

This high-quality custom non-charging cradle is designed to fit the Zebra TC53 and TC58 with Rugged Boot. This cradle accommodates standard and extended battery.

This cradle keeps the device facing the operator with a drop-in style for easy one-handed docking and undocking of the device. The cradle comes with the industry standard AMPS hole pattern for quick attachment to any flat surface or compatible mount, such as vehicle dashboard mounts, pedestal mounts, forklift mounts or cart mounts/handlebar mounts.

#### **Features**

- Designed to fit the device with Rugged Boot
- Easily angle the cradle 15 degrees in any direction
- Allows for rotation to portrait or landscape view
- · Quick one-handed docking and undocking
- Accommodates standard and extended battery