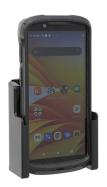

### N/A

Part #3PTY-PCLIP-711306

\$49.99

This high-quality custom non-charging cradle is designed to fit the Zebra TC53 and TC58 with Rugged Boot. This cradle accommodates standard and extended battery.

This cradle keeps the device facing the operator with a drop-in style for easy one-handed docking and undocking of the device. The cradle comes with the industry standard AMPS hole pattern for quick attachment to any flat surface or compatible mount, such as vehicle dashboard mounts, pedestal mounts, forklift mounts or cart mounts/handlebar mounts.

#### **Features**

- Designed to fit the device with Rugged Boot
- Easily angle the cradle 15 degrees in any direction
- Allows for rotation to portrait or landscape view
- · Quick one-handed docking and undocking
- Accommodates standard and extended battery