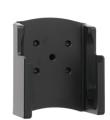

### N/A

Part #3PTY-PCLIP-711306

\$49.99

This high-quality custom non-charging cradle is designed to fit the Zebra TC53 and TC58 with Rugged Boot. This cradle accommodates standard and extended battery.

This cradle keeps the device facing the operator with a drop-in style for easy one-handed docking and undocking of the device. The cradle comes with the industry standard AMPS hole pattern for quick attachment to any flat surface or compatible mount, such as vehicle dashboard mounts, pedestal mounts, forklift mounts or cart mounts/handlebar mounts.

### **Specifications**

- Non-charging cradle
- Includes M4 Fastener Pack
- 10, 14 and 20 mm low-profile 2.5 mm hex
- M4 lock nuts, flat washers, lock washers
- 2.5 mm Allen wrench
- 4 self-tapping screws