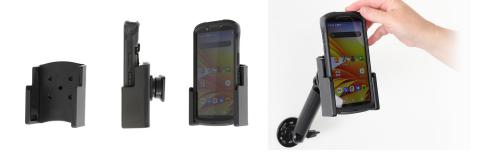

### N/A

Part #3PTY-PCLIP-711306

\$49.99

This high-quality custom non-charging cradle is designed to fit the Zebra TC53 and TC58 with Rugged Boot. This cradle accommodates standard and extended battery.

This cradle keeps the device facing the operator with a drop-in style for easy one-handed docking and undocking of the device. The cradle comes with the industry standard AMPS hole pattern for quick attachment to any flat surface or compatible mount, such as vehicle dashboard mounts, pedestal mounts, forklift mounts or cart mounts/handlebar mounts.

#### **Features**

- Designed to fit the device with Rugged Boot
- Easily angle the cradle 15 degrees in any direction
- Allows for rotation to portrait or landscape view
- · Quick one-handed docking and undocking
- Accommodates standard and extended battery

# **Mounting Options**

**Pedestal Mounts** 

**Custom Vehicle Mounts** 

Forklift Mounts