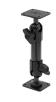

### N/A

Part #3PTY-PCLIP-711306

\$49.99

This high-quality custom non-charging cradle is designed to fit the Zebra TC53 and TC58 with Rugged Boot. This cradle accommodates standard and extended battery.

This cradle keeps the device facing the operator with a drop-in style for easy one-handed docking and undocking of the device. The cradle comes with the industry standard AMPS hole pattern for quick attachment to any flat surface or compatible mount, such as vehicle dashboard mounts, pedestal mounts, forklift mounts or cart mounts/handlebar mounts.

#### **Features**

- Designed to fit the device with Rugged Boot
- Easily angle the cradle 15 degrees in any direction
- Allows for rotation to portrait or landscape view
- · Quick one-handed docking and undocking
- Accommodates standard and extended battery