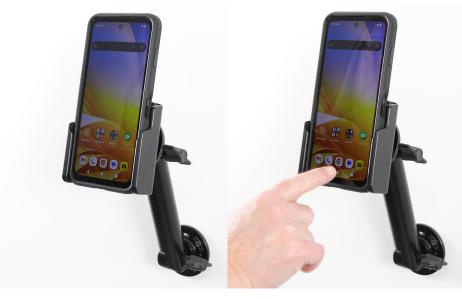

#### **Features**

- Fits device with Rugged Boot
- Includes Tilt-Swivel to angle holder 15 degrees
  any direction
- Rotate between portrait and landscape view