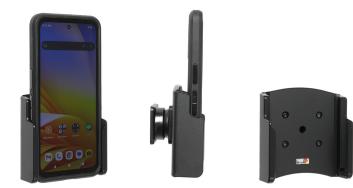

# Non-Charging Cradle for Zebra EM45 with Rugged Boot

Part #711412

\$69.99

This is a high-quality custom non-charging cradle and is designed for the Zebra EM45 with Rugged Boot.

The cradle keeps the device facing the operator and features the AMPS hole pattern, which is industry standard for mounting equipment in vehicles and moving applications. This cradle will attach to any compatible pedestal, forklift mount or vehicle mount.

#### **Features**

- Fits device with Rugged Boot
- Includes Tilt-Swivel to angle holder 15 degrees
  any direction
- Rotate between portrait and landscape view

### Compatibility

• Zebra EM45