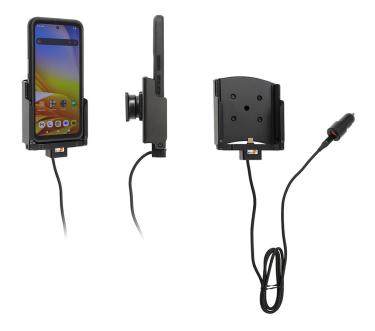

# Cig-Plug Charging Cradle for Zebra EM45 with Rugged Boot

Part #721412

\$139.99

This is a high-quality custom charging cradle and is designed for the Zebra EM45 with Rugged Boot.

The cradle keeps the device facing the operator and features the AMPS hole pattern, which is industry standard for mounting equipment in vehicles and moving applications. This cradle will attach to any compatible pedestal, forklift mount or vehicle mount.

This cradle includes a Dual USB Cig-Plug Adapter that provides power to the Zebra EM45 with Rugged Boot through the USB-C port.

#### **Features**

- Fits device with Rugged Boot
- Includes Tilt-Swivel for 15 Degree Adjustment and Rotation
- One-Handed Docking and Undocking
- Charging via USB-C
- Dual-USB Cig-Plug Adapter