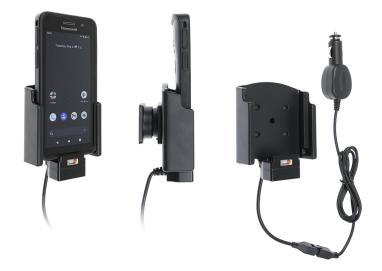

# \$159.99

This is a high quality custom charging cradle is designed for the Honeywell CT30 XP (CT30P)|CT37 without the Protective Boot.

This keeps the device facing the operator and features the AMPS hole pattern, which is industry standard for mounting equipment in vehicles and moving applications. This holder will attach to any compatible pedestal, forklift mount or vehicle mount.

#### **Features**

- Fits Bare Device
- Includes Tilt-Swivel for 15 Degree Adjustment and Rotation
- One-Handed Docking and Undocking
- Charging via Pogo Pins
- Cig-Plug Adapter

#### **Specifications**

- Power Specs:
  - Input: 12-24V?1A
  - Output: 5V?3A
- Cord Specs:
  - Ċord is 40 In. (102 cm)
  - Molex MicroFit Quick Connect
  - Removable Cig-Plug Adapter
- What is Included:
  - Charging Cradle with Cig-Plug
  - M4 Fastener Pack
    - 10, 14 and 20 mm Low Profile 2.5 mm Hex
    - M4 Lock Nuts, Flat Washers, Lock Washers
    - 2.5mm Allen Wrench
    - 4 Self-Tapping Screws