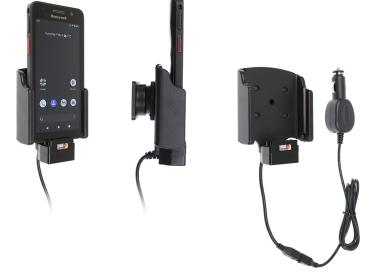

# Cig-Plug Charging Cradle for Honeywell CT30 XP|CT37 with Protective Boot

Part #712419

\$129.99

This is a high quality custom charging cradle is designed for the Honeywell CT30 XP (CT30P)|CT37 with the Protective Boot.

This keeps the device facing the operator and features the AMPS hole pattern, which is industry standard for mounting equipment in vehicles and moving applications. This holder will attach to any compatible pedestal, forklift mount or vehicle mount.

#### **Features**

- Fits device with Protective Boot
- Includes Tilt-Swivel for 15 Degree Adjustment and Rotation
- One-Handed Docking and Undocking
- Charging via Pogo Pins
- Cig-Plug Adapter

#### **Specifications**

- Power Specs:
  - o Input: 12-24V?1A
  - o Output: 5V?3A
- · Cord Specs:
  - o Cord is 40 In. (102 cm)
  - Molex MicroFit Quick Connect
  - Removable Cig-Plug Adapter
- · What is Included:
  - Charging Cradle with Cig-Plug
  - M4 Fastener Pack
    - 10, 14 and 20 mm Low Profile 2.5 mm Hex
    - M4 Lock Nuts, Flat Washers, Lock Washers
    - 2.5mm Allen Wrench
    - 4 Self-Tapping Screws