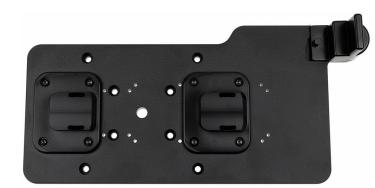

# **ModTek Non-Charging Dock**

Part #217026

\$74.99

The quick release dial allows for effortless one-handed docking and undocking.

The ModTek Dock helps keep your tablet protected and has undergone military-standard testing including thermal shock, vibration (16Gmrs) and USB-C insertion (20K).

#### **Features**

- Quick release dial
- Two raised mounting points align perfectly with the Hard Case.
- Universally compatible with all current and future ModTek Hard Cases