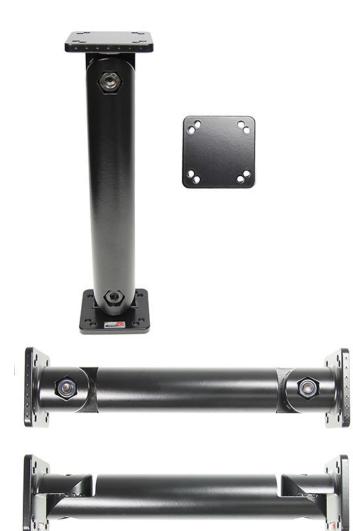

## 8 In. Super-Duty Pedestal Mount

Part #215533

\$139.99

**Superior Strength** - Crafted from solid-core aluminum with large interlocking teeth, this extra sturdy mount supports up to 500 lbs. of force. The 50x50 mm base plates feature an AMPS hole pattern for mounting to any flat surface.

**Perfect Angles** - Large interlocking teeth with two wing nuts allow joints to be positioned in steps of 24°, up to a maximum of 192° (8 different positions).

**Modular** - Combine this mount with other parts by mixing and matching to create a custom setup that positions your device for optimal viewing and access.

#### **Features**

- Extremely strong construction supports up to 500 lbs of force
- Compact design with a solid aluminum core
- Small interlocking teeth provide maximum device stability

- Round AMPS base plates (4mm screw slots) attach to any flat surface
- Modular design Add or combine parts to build a custom mount

### **Specifications**

- Material: Aluminum
- Total length: 8 In. / 200 mm
- Mounting plate: 50 x 50 mm with dual AMPS holes