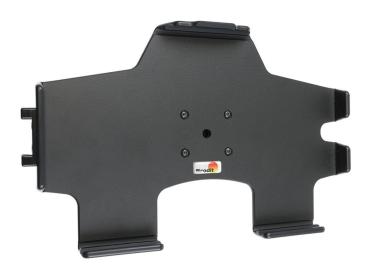

# Standard Cradle for Galaxy Tab S9 FE

Part #711384

\$64.99

Enhance your driving experience with the ProClip Galaxy Tab S9 FE Standard Cradle, meticulously designed for a seamless fit with your Galaxy Tab S9 FE. This high-quality cradle ensures your tablet remains securely in place, allowing effortless rotation between portrait and landscape orientations. The integrated tilt-swivel feature enables a 15-degree adjustment in any direction, providing optimal viewing angles and minimizing glare. Its sleek, unobtrusive design complements your vehicle's interior, offering both functionality and style. For a complete mounting solution, pair this cradle with a ProClip mount.

#### **Features**

- Custom fit to your bare device
- Includes tilt-swivel to angle holder 15 degrees any direction
- Rotate between portrait and landscape view