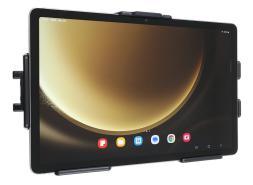

# Standard Cradle for Galaxy Tab S9 FE

Part #711384

\$64.99

Enhance your driving experience with the ProClip Galaxy Tab S9 FE Standard Cradle, meticulously designed for a seamless fit with your Galaxy Tab S9 FE. This high-quality cradle ensures your tablet remains securely in place, allowing effortless rotation between portrait and landscape orientations. The integrated tilt-swivel feature enables a 15-degree adjustment in any direction, providing optimal viewing angles and minimizing glare. Its sleek, unobtrusive design complements your vehicle's interior, offering both functionality and style. For a complete mounting solution, pair this cradle with a ProClip mount.

#### **Features**

- Custom fit to your bare device
- Includes tilt-swivel to angle holder 15 degrees any direction
- Rotate between portrait and landscape view

#### Compatibility

• Samsung Galaxy Tab S9 FE