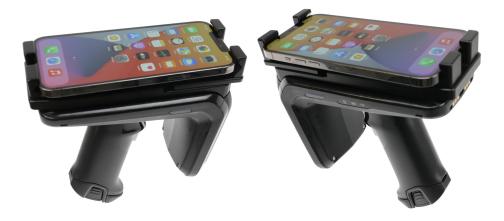

# Adjustable Device Sled for Zebra RFD40

Part #216278

\$174.99

The Adjustable Device Sled for Zebra RFD40 conveniently holds the device that you have paired with your Zebra RFD40 scanner. Keep your paired device easily within reach and readable at a glance.

The adjustable sled is spring loaded and adjustable to fit many sizes of devices. It attaches easily and securely to the top of your RFD40.

#### **Features**

- Firmly holds the device paired with your Zebra RFD40
- Spring loaded and adjustable to fit many device sizes
- Fits devices from 144 171mm (5.67 6.73 In.)
- Securely attaches to the top of the Zebra RFD40

### Compatibility

• Zebra RFD40