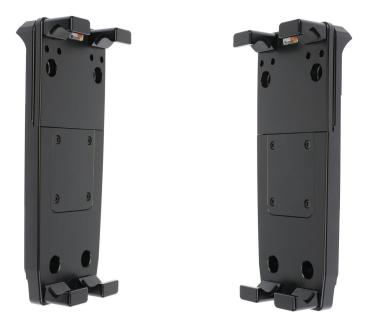

# Adjustable Device Sled for Zebra RFD40

Part #216278

\$174.99

The Adjustable Device Sled for Zebra RFD40 conveniently holds the device that you have paired with your Zebra RFD40 scanner. Keep your paired device easily within reach and readable at a glance.

The adjustable sled is spring loaded and adjustable to fit many sizes of devices. It attaches easily and securely to the top of your RFD40.

#### **Features**

- Firmly holds the device paired with your Zebra RFD40
- Spring loaded and adjustable to fit many device sizes
- Fits devices from 144 171mm (5.67 6.73 In.)
- Securely attaches to the top of the Zebra RFD40